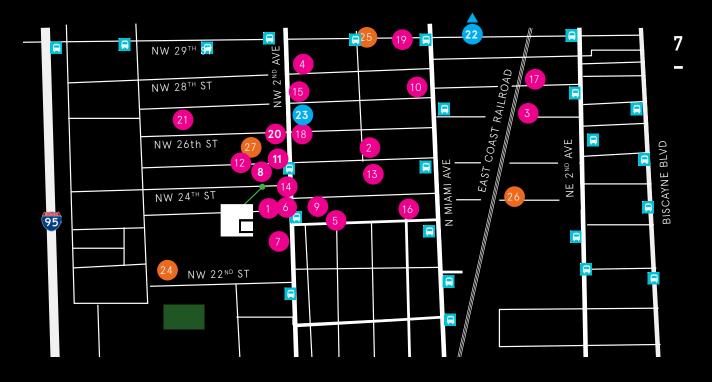

## **NEARBY AMENITIES**

#### DINING

- Alter
- 2 Baccano
- Beaker & Gray
- Brick
- 5 Butcher Shop
- 6 Coyo Taco
- 7 Dr. Smood
- 8 GK Bistronomie
- 9 Gramps
- 10 Jimmy'z Kitchen
- 11 Joey's Italian Café

- 12 KYU
- 13 Lunchbox
- 14 Panther Coffee
- 15 R House
- 16 Salty Donut
- 17 Suviche
- 18 Wood Tavern
- 19 Wynwood Yard
- 20 Wynwood Kitchen & Bar
- 21 Zak the Baker

#### SHOPS

- 22 Shops at Midtown
- 23 Wynwood Block

#### POINTS OF INTEREST

- 24 Mana Wynwood Convention Center
- 25 O Cinema
- 26 Sacred Space
- 27 Wynwood Walls

MetroBus Stops

- Approx. 90,000 square feet Class A office building in the heart of Wynwood's Art District
- Rising 8 stories, CUBE WYNWD offers 10,908 square foot floor plates for office space and 9,759 square feet of ground floor retail space
- Parking ratio: 2/1,000
- Valet parking service
- 24/7 access
- Rooftop terrace
- NGBS certification
- Onsite restaurants and retail
- Access to numerous dining options within walking distance
- Wifi connected common areas