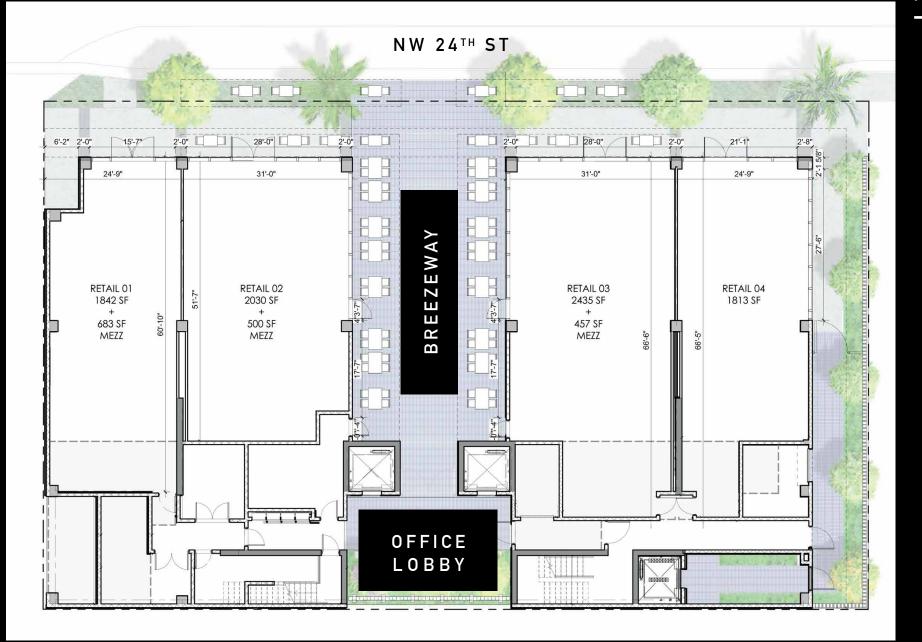

od Walls

MetroBus Stops



- Approx. 90,000 square feet Class A office building in the heart of Wynwood's Art District
- Rising 8 stories, CUBE WYNWD offers 10,908 square foot floor plates for office space and 9,759 square feet of ground floor retail space
- Parking ratio: 2/1,000
- Valet parking service
- 24/7 access
- Rooftop terrace
- NGBS certification
- Onsite restaurants and retail
- Access to numerous dining options within walking distance
- Wifi connected common areas

## CUBE WYNWD

222 NW 24<sup>TH</sup> ST MIAMI, FL 33127





## PROJECT FEATURES

### STORIES

RETAIL

1 LEVEL 7 LEVELS

OFFICE ROOFTOP

1 LEVEL

## RENTABLE SF

RETAIL

9,759 SF

10,908 SF

OFFICES

TOTAL

OFFICE

76,356 SF

TOTAL BUILDING

86,115 SF

## FLOOR PLANS

### RETAIL FLOOR PLAN

FLOOR PLATE

9,759 RSF





## KONIVER STERN

RETAIL REAL ESTATE & BROKERAGE

1665 WASHINGTON AVENUE
PENTHOUSE
MIAMI BEACH, FL 33139
305.532.6100
WWW.KONIVERSTERNGROUP.COM

#### SARA WOLFE

305.799.9883 SARA@KONIVERSTERNGROUP.COM

#### LYLE STERN

305.785.3863 LYLE@KONIVERSTERNGROUP.COM

#### BRUCE KONIVER

305.613.9300 BKONIVER@KONIVERSTERNGR<u>OUP.COM</u>