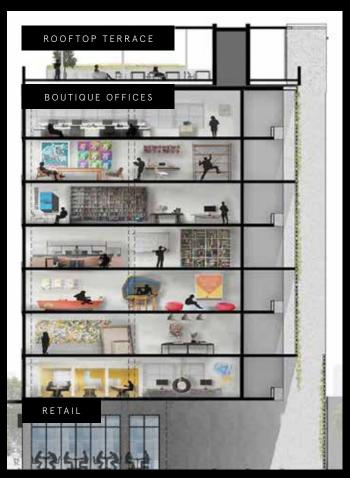

## PROJECT FEATURES

### STORIES

RETAIL

1 LEVEL 7 LEVELS

OFFICE ROOFTOP

1 LEVEL

## RENTABLE SF

RETAIL

9,759 SF

10,908 SF

OFFICES

TOTAL

OFFICE

76,356 SF

TOTAL BUILDING

86,115 SF