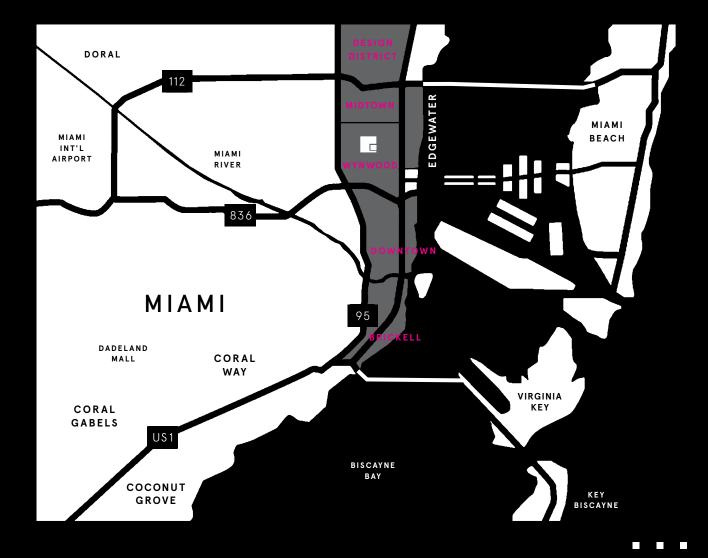

## L O C A T I O N & TRANSIT

With its premier location, CUBE provides access to major expressways via 1-95 and 1-195, as well as having close proximity to other key neighborhoods such as Edgewater, Design District, Mimo and Downtown Miami.

CUBE is located just minutes away from MiamiCentral train station, home to Brightline passenger train, MetroMover, Metrorail and TriRail.