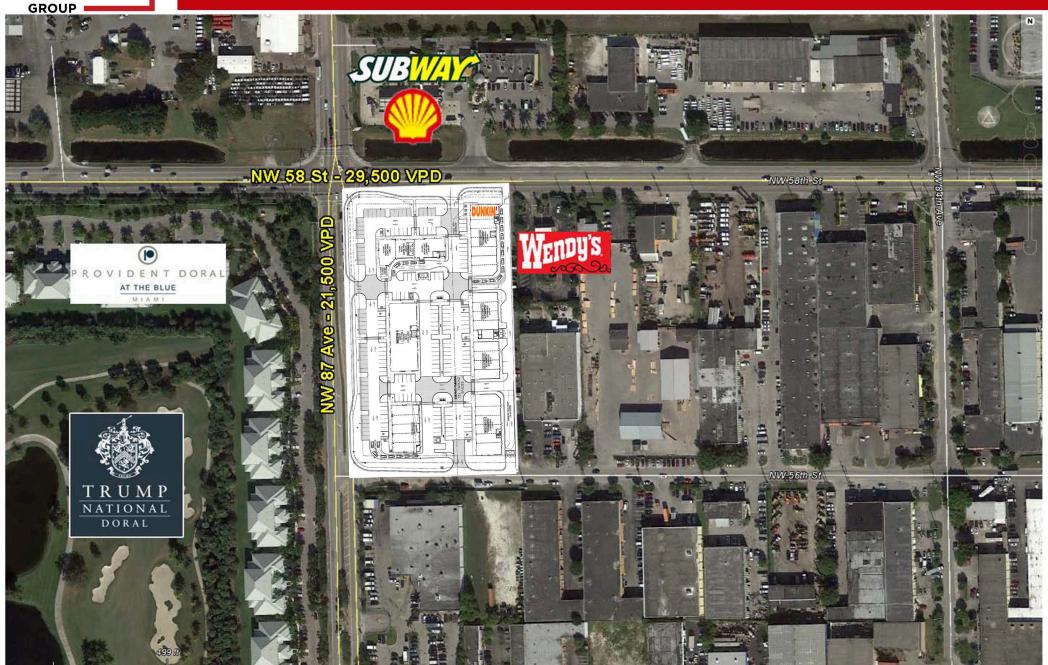

x245 mickey@ksgrp.com

Located at the SE corner of NW 87th Ave & NW 58th St

Commencement of construction Q1 2021

One of the largest daytime populations in Miami-Dade County (approx. 184,000 within 3 miles)

#### **ARTHUR SHIFRIN**

352-284-0715, cell arthur@ksgrp.com



## **GALLERY**

DORAL PLACE 87 DORAL, FL









## SITE PLAN

DORAL PLACE 87 DORAL, FL





## SITE PLAN

DORAL PLACE 87 DORAL, FL

**NW 87th AVENUE** 



16 Level 2 Parking Deck

 $\bigoplus$ 

lowarranty or representation express or implied is made as to the accuracy of the information contained berein, and same is submitted subject to errors, change of price rental or other conditions withdrawal without notice and to any special listing conditions imposed by our principle.



## **AERIAL**

DORAL PLACE 87 DORAL, FL