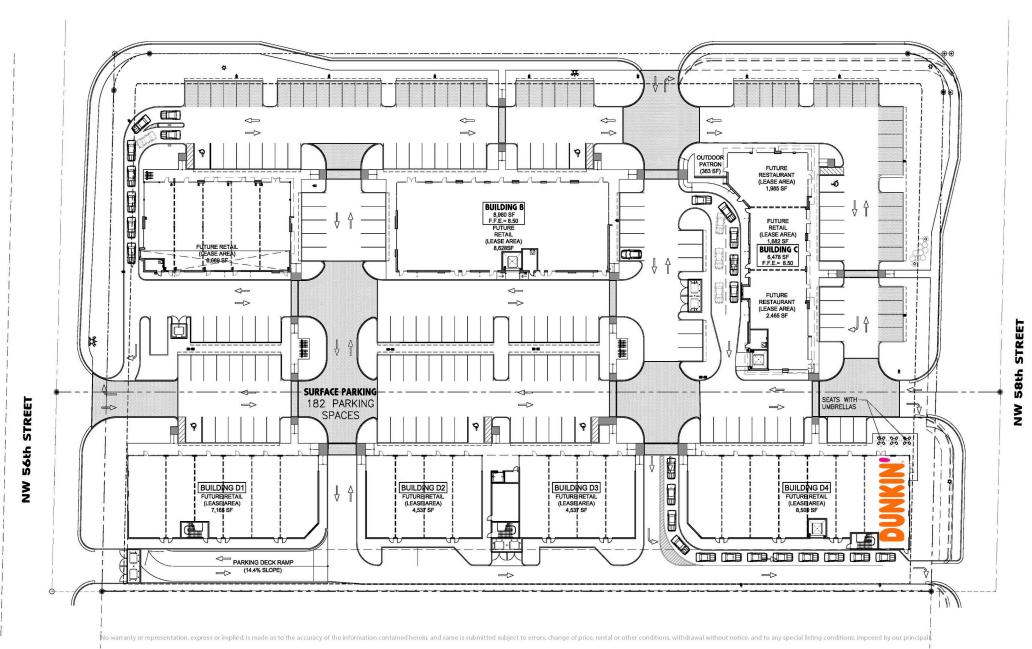

DORAL PLACE 87 • SEC NW 87 AVE & NW 58 ST, DORAL, FL 33166



## **PROPERTY OVERVIEW**

DORAL PLACE 87 DORAL, FL



North Elevation (Building E,C, and Bank)

New Doral shopping center located across the street from Trump National Doral Club.

Close to numerous major employers and corporate headquarters such as Harley Davidson, Perry Ellis, The Miami Herald, Carnival Cruise Lines, Univision and more

**MICKEY FINKLE** 

305-532-6100 x245 mickey@ksgrp.com

Located at the SE corner of NW 87th Ave & NW 58th St

Commencement of construction Q1 2021

One of the largest daytime populations in Miami-Dade County (approx. 184,000 within 3 miles)

#### **ARTHUR SHIFRIN**

352-284-0715, cell arthur@ksgrp.com



## **GALLERY**

DORAL PLACE 87 DORAL, FL









## SITE PLAN

DORAL PLACE 87 DORAL, FL





## SITE PLAN

DORAL PLACE 87 DORAL, FL

**NW 87th AVENUE** 



16 Level 2 Parking Deck

 $\bigoplus$ 

lowarranty or representation express or implied is made as to the accuracy of the information contained berein, and same is submitted subject to errors, change of price rental or other conditions withdrawal without notice and to any special listing conditions imposed by our principle.



## **AERIAL**

DORAL PLACE 87 DORAL, FL