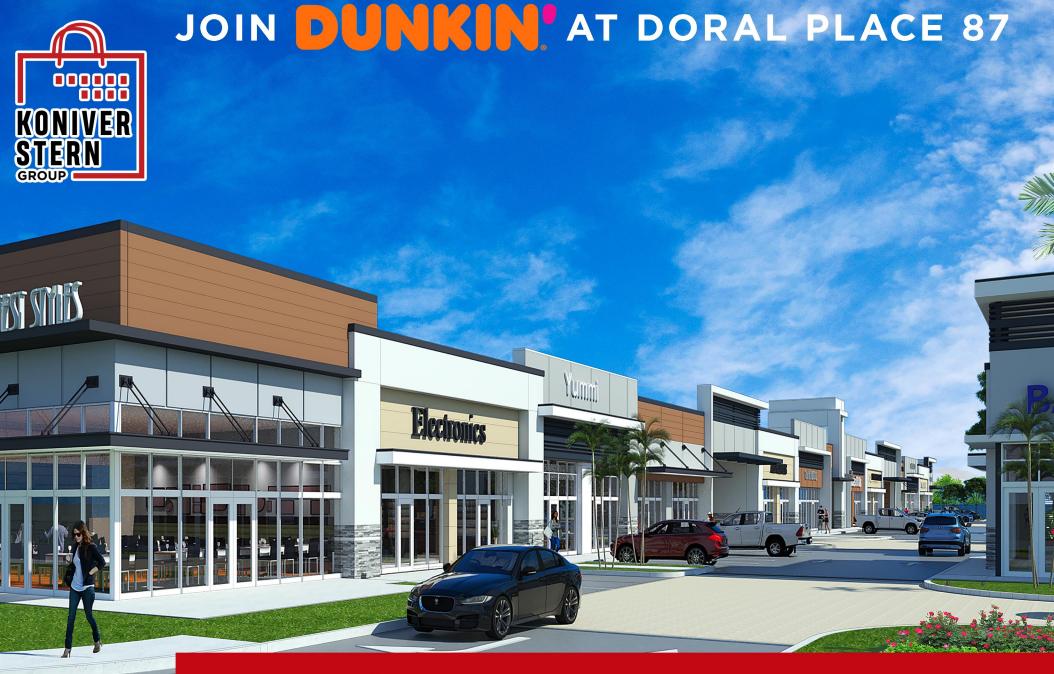

# RETAIL/RESTAURANT FOR LEASE

DORAL PLACE 87 • SEC NW 87 AVE & NW 58 ST, DORAL, FL 33166

## **PROPERTY OVERVIEW**

DORAL PLACE 87 DORAL, FL

North Elevation (Building E,C, and Bank)

New Doral shopping center located across the street from Trump National Doral Club.

Close to numerous major employers and corporate headquarters such as Harley Davidson, Perry Ellis, The Miami Herald, Carnival Cruise Lines, Univision and more