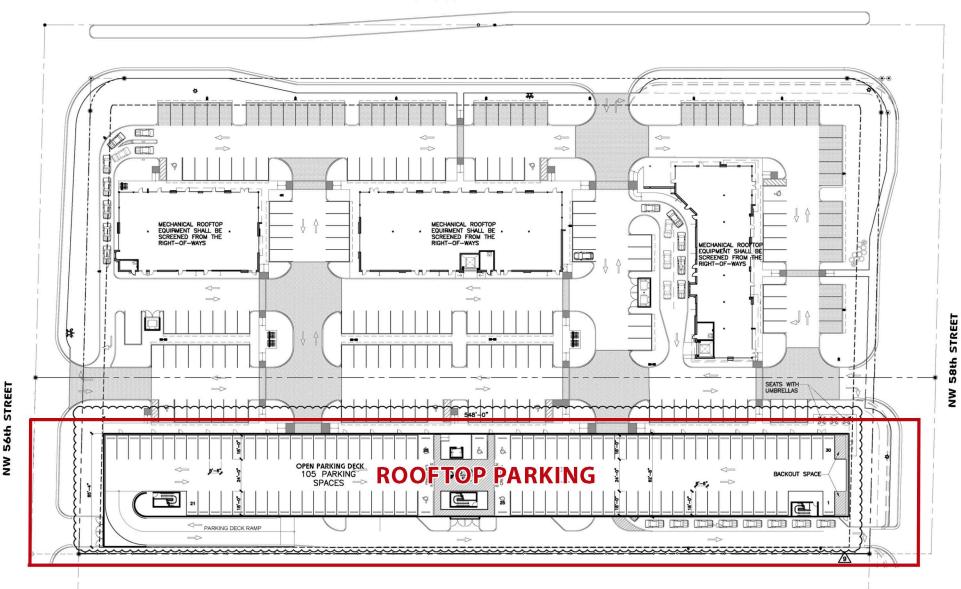

## SITE PLAN

DORAL PLACE 87 DORAL, FL

**NW 87th AVENUE** 

16 Level 2 Parking Deck

 $\bigoplus$ 

lowarranty or representation express or implied is made as to the accuracy of the information contained berein, and same is submitted subject to errors, change of price rental or other conditions withdrawal without notice and to any special listing conditions imposed by our principle.