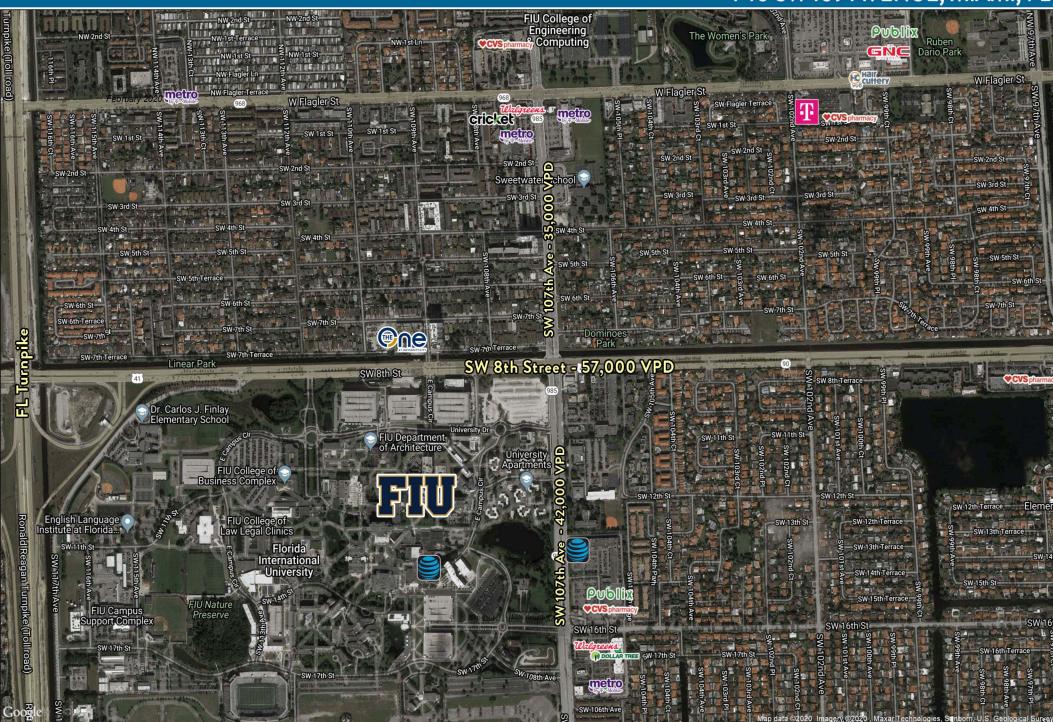

## **PROPERTY OVERVIEW**





The property is located directly across from Florida International University (FIU) on the ground floor of this premium 886-unit student community. There are approximately 40,000 students enrolled at the campus. Only 15 minutes from Miami International Airport and 5 minutes from Doral. Approx. 3,600 SF (may be sub-divided)

Corner space with frontage along NW 7th Terrace and visible from SW 8th Street

Approx 4,000 students within a few blocks of the building including the 1,244 in the project

57,000 VPD on SW 8th Street 11,700 VPD on SW 109th Avenue **SITE PLAN** 





## AERIAL