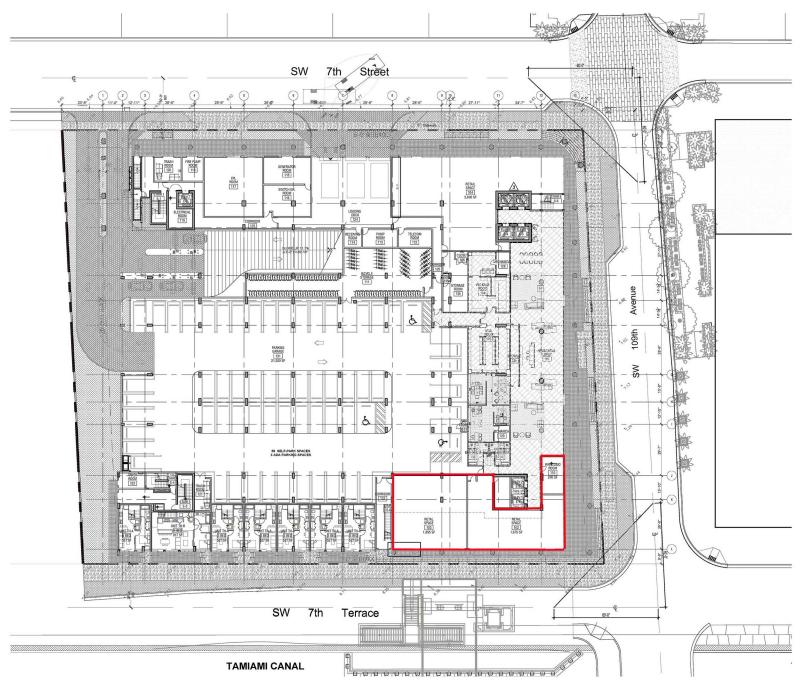

## **PROPERTY OVERVIEW**

The property is located directly across from Florida International University (FIU) on the ground floor of this premium 886-unit student community. There are approximately 40,000 students enrolled at the campus. Only 15 minutes from Miami International Airport and 5 minutes from Doral. Approx. 3,600 SF (may be sub-divided)

Corner space with frontage along NW 7th Terrace and visible from SW 8th Street

Approx 4,000 students within a few blocks of the building including the 1,244 in the project

57,000 VPD on SW 8th Street 11,700 VPD on SW 109th Avenue **SITE PLAN** 